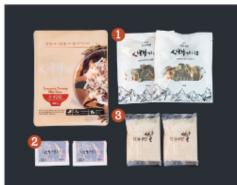

## 곤드레 나물밥

곤드레 나물은 남다른 부드러움에 영양까지 꽉 채운 최상의 곤드레 나물을 수확하여 만들었습니다. 순한 식감에 풍성한 향미를 자랑하는 정선 곤드레를 적외선 건조기를 통해 정성스레 말려 향과 맛을 한층 진하게 느끼실 수 있습니다.

### 〈구성품〉

### 1 건나물 10g×2 ❷나물밥간장소스 20g×2 ⑧산이내린쌀 160g×2

·내용량 : 380g(산이내린쌀160g, 소스20g, 건나물10g) ×2 ·원재로명 : 산이내린쌀(국산, 혼합쌀) 건나물(국내산), 소스(제품별도표기) ·내용량 : 380g(산이내린쌀 160g, 소스 20g, 건나물10g) × 2 ·원재료명 : 산이내린쌀(국산, 혼합쌀) 건나물(국내산), 소스(제품별도표기) •내용량 : 380g(산이내린쌀160g, 소스20g, 건나물10g) ×2 •원재료명 : 산이내린쌀(국산, 혼합쌀) 건나물(국내산), 소스(제품별도표기)