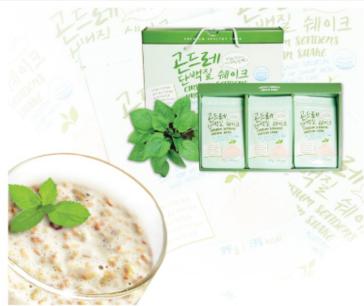

## 곤드레 단백질 쉐이크

## 평범한 단백질 쉐이크는 가라!

### - 다년간의 연구 끝에 개발한 국내 유일의 곤드레 효소가 함유된 '곤드레 단백질 쉐이크' ※곤드레 특허 다수 보유※

#### 맛과 영양, 모두 잡았다!!

- 아카시아 꿀이들어가 생수에 타서 먹어도 맛이 좋음
- 콜라겐이 함유되어 있어 피부의수분감과탄력감에 도움을 줄 수 있음

 내용량: 1박스 - 735g (35g X 21개입)
원재료명: 보리(국산), 분리대두단백(미국산), 함수결정포도당, 난소화성말토덱스트린, 현미(국산), 바삭현미(국산), 현미찹쌀(국산), 검정콩(국산), 아카시아꿀 분말 (아마시아벌꿀, 함수결정포도당, 효소처리스테비아), 2나노콜라겐, 곤드레효소 (곤드레분말, 현미분말, 대두분말), 유청단백(미국산), 백태(대두, 국산), 수수(국산), 율무(국산), 혹미(국산), 죽염, 효소처리스테비아