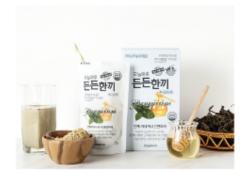

### 오늘하루 든든한끼 통곡물

고소하고 달콤한 '오늘하루 든든한끼 통곡물' 바삭한 통곡물이 들어 있어 씹는 재미와 든든함을 동시에 즐길 수 있습니다.

 내용량: 35g, 350g (35g × 10개입), 1050g (35g × 30개입)
원재료명: 보리(국산), 현미(국산), 현미 찹쌀(국산), 검정콩 (국산), 백태(대무)(국산), 흑미(국산), 수수(국산), 율무(국산), 결정과당(미국산), 올리고당(국내산), 통곡물 현미(국산), 통곡물 수수(국산) 오늘하루 든든한끼 허니통 곡물

## 오늘하루 든든한끼 허니곤드레

곤드레의 항긋함이 살아 있는 '오늘하루 든든한끼 허니곤드레' 곤드레의 항긋함으로 색다른 선식의 맛을 즐길 수 있습니다.

 내용량: 35g, 350g (35g × 10개입), 1050g (35g × 30개입)
원재료명: 보리(국산), 현미(국산), 현미 찹쌀(국산), 검정콩 (국산), 백태(대투)(국산), 흑미(국산), 수수(국산), 율무(국산), 결정과당(미국산), 올리고당(국내산), 통곡물 현미(국산), 통곡물 수수(국산), 곤드레분말 (국산), 아카시아꿀 분말(국내산)