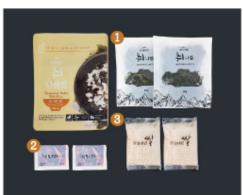

## 시래기 나물밥

시래기 나물은 비타민과 미네랄, 식이섬유소가 풍부하게 들어있는 웰빙 식품 입니다. 구수한 맛과 부드러운 촉감을 느껴보세요.

### 〈구성품〉

### 1 건나물 10g×2 ❷나물밥간장소스 20g×2 ⑧산이내린쌀 160g×2

·내용량 : 380g(산이내린쌀160g, 소스20g, 건나물10g) ×2 ·원재로명 : 산이내린쌀(국산, 혼합쌀) 건나물(국내산), 소스(제품별도표기) ·내용량 : 380g(산이내린쌀 160g, 소스 20g, 건나물10g) × 2 ·원재료명 : 산이내린쌀(국산, 혼합쌀) 건나물(국내산), 소스(제품별도표기) •내용량 : 380g(산이내린쌀160g, 소스20g, 건나물10g) ×2 •원재료명 : 산이내린쌀(국산, 혼합쌀) 건나물(국내산), 소스(제품별도표기)