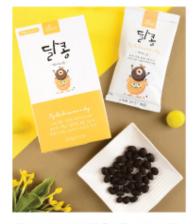

## 달콩 검정콩

모발, 모근에 좋은 검정콩은 안토시아닌 색소가 일반콩의 4배가 들어있어 콜라겐과 비슷한 기능을 하여 현대인에게 반드시 필요한 영양성분입니다.

또한여성호르몬인에스트로겐과 유사한 이소플라본이 다량 함유 되어 있습니다. 달콩 **뱃태** 

일반식에서 놓칠수 있는 식물성 단백질이 풍부하게 들어 있는 백태는 콜레스테롤을 체외로배출하는데 도움을주는 사포닌 함량이 높고, 여성호르몬인 에스트로겐과 유사한 이소플라본 다량 함유되어 있습니다. 달콩 백태초코볼

국산 100%의 백태콩을 달콩만의 로스팅 기술로 생산하여, 콩의 바삭한 식감은 살리고 그위에 22% 카카오 함량의 초콜릿을 입혀 콩의 영양과 초고의 달콤함을 동시에 맛볼 수 있는 초코볼 입니다.

달콩 검정콩 미니

특별한 로스팅 기법으로 볶아 맛과 영양을 그대로 간직하고 어른아이 모두가 걱정 없이 즐기는 재구매율 1위 검정콩을 10g 소포장 으로 더욱 간편하게 드실 수 있습니다.