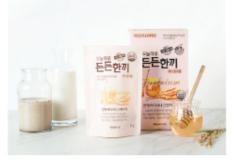

천연 감미료인 아카시아꿀 분말을 첨가한 달콤하지만 더 건강하게 드실 수 있는 통곡물 업그레이드 '오늘하루 두두하기 허니 통곡물'

·내용량: 35g, 350g (35g X 10개입), 1050g (35g X 30개입) ·원재료명: 보리(국산), 현미(국산), 현미 찹쌀(국산), 검정흥 (국산), 백태(대두)(국산), 흑미(국산), 수수(국산), 율무(국산), 결정과당(미국산), 올리고당(국내산), 통곡물 현미(국산), 아카시아꿀 분말(국내산), 통곡물 수수(국산)

## 오늘하루 든든한끼 허니곤드레

곤드레의 항긋함이 살아 있는 '오늘하루 든든한끼 허니곤드레' 곤드레의 항긋함으로 색다른 선식의 맛을 즐길 수 있습니다.

 내용량: 35g, 350g (35g × 10개입), 1050g (35g × 30개입)
원재료명: 보리(국산), 현미(국산), 현미 찹쌀(국산), 검정콩 (국산), 백태(대투)(국산), 흑미(국산), 수수(국산), 율무(국산), 결정과당(미국산), 올리고당(국내산), 통곡물 현미(국산), 통곡물 수수(국산), 곤드레분말 (국산), 아카시아꿀 분말(국내산)