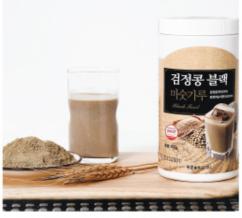

## 블랙 검정콩 미숫가루

## 검정콩과 현미의 사랑 미숫가루

·내용량 : 500g ·원개료명 : 겸정콩(국산)30%, 현미 (국산)30%, 보리(국산), 흑미(국산),현미감발(국산),수수(국산),윤무(국산),백태(대두)(국산)

검정콩과 현미의 환상 조화! 검정콩 30%, 현미 30% 가 포함되어 고소하고 든든합니다 그 어떤 첨가물도 넣지않은 건강한 미숫가루 입니다 (무방부제, 무색소, 무가당) 원적외선으로 건조된 미숫가루용 볶음 곡물의 제조방법(특허 제 10-1101904호)기술로 만들었습니다