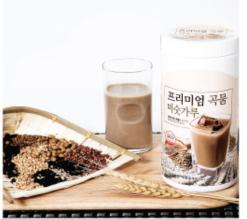

## 프리미엄 곡물 미숫가루

## 블랙 검정콩 미숫가루

## 검정콩과 현미의 사랑 미숫가루

·내용량 : 500g ·원개료명 : 겸정콩(국산)30%, 현미 (국산)30%, 보리(국산), 흑미(국산),현미감발(국산),수수(국산),윤무(국산),백태(대두)(국산)

검정콩과 현미의 환상 조화! 검정콩 30%, 현미 30% 가 포함되어 고소하고 든든합니다 그 어떤 첨가물도 넣지않은 건강한 미숫가루 입니다 (무방부제, 무색소, 무가당) 원적외선으로 건조된 미숫가루용 볶음 곡물의 제조방법(특허 제 10-1101904호)기술로 만들었습니다