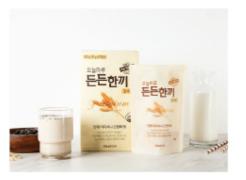

오늘하루 든든한끼

오늘하루 든든한끼 시리즈는 곡물 가루와 볶은 통곡물(시리얼)을 지퍼 파우치에 1회분 분량으로 포장해, 물이나 우유만 부어 언제 어디서나 간편하게 섭취할 수 있는 식사대용 식품입니다.

Continent

: # () - 한끼

210100-0120-0120-012

### 오늘하루 든든한끼 통곡물

고소하고 달콤한 '오늘하루 든든한끼 통곡물' 바삭한 통곡물이 들어 있어 씹는 재미와 든든함을 동시에 즐길 수 있습니다.

 내용량: 35g, 350g (35g × 10개입), 1050g (35g × 30개입)
원재료명: 보리(국산), 현미(국산), 현미 찹쌀(국산), 검정콩 (국산), 백태(대무)(국산), 흑미(국산), 수수(국산), 율무(국산), 결정과당(미국산), 올리고당(국내산), 통곡물 현미(국산), 통곡물 수수(국산) 오늘하루 든든한끼 허니통 곡물