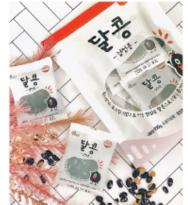

## 달콩

## 달콩 검정콩

모발, 모근에 좋은 검정콩은 안토시아닌 색소가 일반콩의 4배가 들어있어 콜라겐과 비슷한 기능을 하여 현대인에게 반드시 필요한 영양성분입니다.

또한여성호르몬인에스트로겐과 유사한 이소플라본이 다량 함유 되어 있습니다. 달콩 **뱃태** 

일반식에서 놓칠수 있는 식물성 단백질이 풍부하게 들어 있는 백태는 콜레스테롤을 체외로배출하는데 도움을주는 사포닌 함량이 높고, 여성호르몬인 에스트로겐과 유사한 이소플라본 다량 함유되어 있습니다. 달콩 백태초코볼

국산 100%의 백태콩을 달콩만의 로스팅 기술로 생산하여, 콩의 바삭한 식감은 살리고 그위에 22% 카카오 함량의 초콜릿을 입혀 콩의 영양과 초고의 달콤함을 동시에 맛볼 수 있는 초코볼 입니다.

달콩 검정콩 미니

특별한 로스팅 기법으로 볶아 맛과 영양을 그대로 간직하고 어른아이 모두가 걱정 없이 즐기는 재구매율 1위 검정콩을 10g 소포장 으로 더욱 간편하게 드실 수 있습니다.