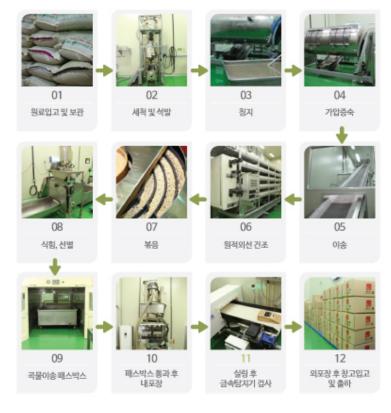

### ○ 생산공정

최신 기술 및 시설 보유!

국내 선식업체 중 유일의 원적외선 건조 특허 보유 원적외선 건조란? 파장 3~6µm이상의 원적외선을 조사하여 대상물의 흡수에 의해 건조시키는 방법 입니다.

### ○ 위생설비

에어샤워기 - 출입시 옷의 먼지 제거

위생복 살균기 - 개인 위생복 소독

배수트랜치 - 배수를 용이하게 도움

고기닥트 - 공장내부 펄티빙 공기 공급

필터 - 내포장실의 공급되는 공기필터

포충기 - 공장 내 유입되는 해충 포획

### ○ 생산설비

자동세척기

가압증자관

원적외선 자동 건조 시스템

정선기

대형분쇄기

곡물이송 패스박스

로스팅기