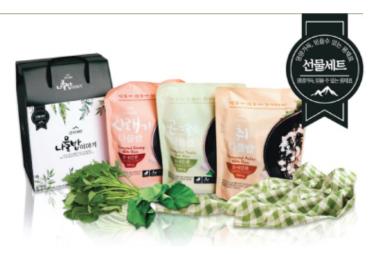

### 오늘하루 든든한끼 통곡물

고소하고 달콤한 '오늘하루 든든한끼 통곡물' 바삭한 통곡물이 들어 있어 씹는 재미와 든든함을 동시에 즐길 수 있습니다.

 내용량: 35g, 350g (35g × 10개입), 1050g (35g × 30개입)
원재료명: 보리(국산), 현미(국산), 현미 찹쌀(국산), 검정콩 (국산), 백태(대무)(국산), 흑미(국산), 수수(국산), 율무(국산), 결정과당(미국산), 올리고당(국내산), 통곡물 현미(국산), 통곡물 수수(국산) 오늘하루 든든한끼 허니통 곡물

천연 감미료인 아카시아꿀 분말을 첨가한 달콤하지만 더 건강하게 드실 수 있는 통곡물 업그레이드 '오늘하루 두두하기 허니 통곡물'

·내용량: 35g, 350g (35g X 10개입), 1050g (35g X 30개입) ·원재료명: 보리(국산), 현미(국산), 현미 찹쌀(국산), 검정흥 (국산), 백태(대두)(국산), 흑미(국산), 수수(국산), 율무(국산), 결정과당(미국산), 올리고당(국내산), 통곡물 현미(국산), 아카시아꿀 분말(국내산), 통곡물 수수(국산)

## 오늘하루 든든한끼 허니곤드레

곤드레의 항긋함이 살아 있는 '오늘하루 든든한끼 허니곤드레' 곤드레의 항긋함으로 색다른 선식의 맛을 즐길 수 있습니다.

 내용량: 35g, 350g (35g × 10개입), 1050g (35g × 30개입)
원재료명: 보리(국산), 현미(국산), 현미 찹쌀(국산), 검정콩 (국산), 백태(대투)(국산), 흑미(국산), 수수(국산), 율무(국산), 결정과당(미국산), 올리고당(국내산), 통곡물 현미(국산), 통곡물 수수(국산), 곤드레분말 (국산), 아카시아꿀 분말(국내산)