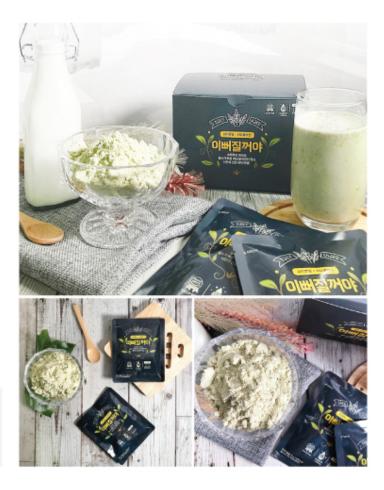

## 이뻐길꺼야 슈퍼푸드 귀리와 흡수가 빠른 피쉬 콜라겐이 만났다!

나만의 건강 뷰티 비법! 이뻐질꺼야를 소개합니다.

#### 맛있는 피부간식 콜라겐이 틈뿍

콜라겐은 피부 건조중량의 75%를 차지하는 피부의 주축성분이랍니다. 진피층 단백질 중량의 90%를 차지하는 그야말로 피부의 핵심이죠.

#### 슈퍼푸드 귀리의 영양을 그대로

슈퍼푸드로 알려진 귀리에는 쌀, 현미와 같은 다른 곡물보다 단백질이 더욱 풍부하게 들어있어요. 이뻐질꺼야는 이런 귀리의 영양을 그대로 가지고 첨가물 없이 오직 귀리, 곡물, 피쉬콜라겐, 잎새버섯분말만으로 되어있어 내몸을 건강하게 채워주는 고마운 선식이랍니다.

#### 속을 더 든든하게 채워주는 선식

허기지고 밤 늦게 갑자기 출출할 때, 적외선공법으로 가공하여 맛과 영양이 UP! 고소한 맛과 향으로 속을 든든하게 채워보세요.

·내용량: 1박스 - 350g (35g X 10개입) ·원재료명: 귀리(캐니다산)36.24%, 분리대두단백(미국산)12.57%, 렌틸콩(캐니다산)10.57%, 병아리콩(미국산), 피쉬콜라겐(국내산), 올리고당(국내산), 결정과당(미국산), 통곡물현미(국산), 잎새버섯분말(국산)