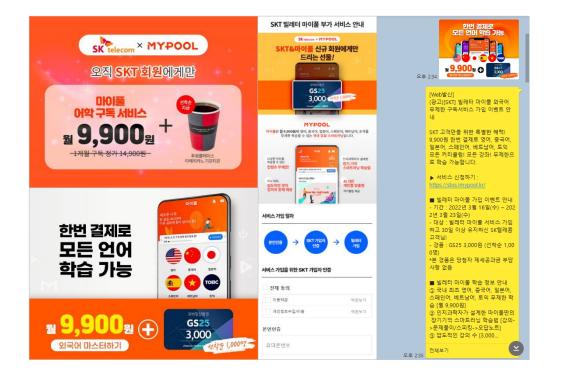

# 국내 NO.1 통신사 SK텔레콤이 선정한 마이풀

마이풀은 2021년 4월, SK텔레콤의 공식 어학 구독 앱으로 선정되어 SKT 고객들은 월 9,900원으로 이용할 수 있습니다.