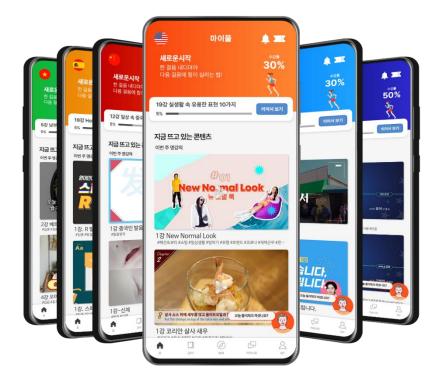

# 대한민국 유일 어학 구독앱 '마이풀'

### 학습 외국어 : 영어, 중국어, 일본어, 스페인어, 베트남어, 토익 → 모든 언어 무제한 학습

학습 콘텐츠 : 3,000여 개 영상 강의 + 40,000여개 학습 문제
\* 추후 학습 언어 확장 예정 \* 학습 강의 콘텐츠 지속적 업데이트
월 구독료 : 월 14,900원으로 모든 언어 무제한 학습
1년 수강권 : 178,800원 ▶ 143,000원 (월 구독대비 20% 할인)
서비스 방식 : 애플리케이션 (구글플레이스토어 / 애플앱스토어)