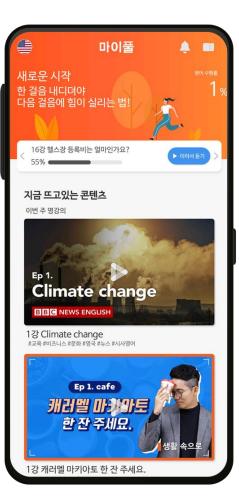

# 대한민국 유일 어학 구독앱 '마이풀'

### 학습 외국어 : 영어, 중국어, 일본어, 스페인어, 베트남어, 토익 → 모든 언어 무제한 학습

학습 콘텐츠 : 3,000여 개 영상 강의 + 40,000여개 학습 문제
\* 추후 학습 언어 확장 예정 \* 학습 강의 콘텐츠 지속적 업데이트
월 구독료 : 월 14,900원으로 모든 언어 무제한 학습
1년 수강권 : 178,800원 ▶ 143,000원 (월 구독대비 20% 할인)
서비스 방식 : 애플리케이션 (구글플레이스토어 / 애플앱스토어)