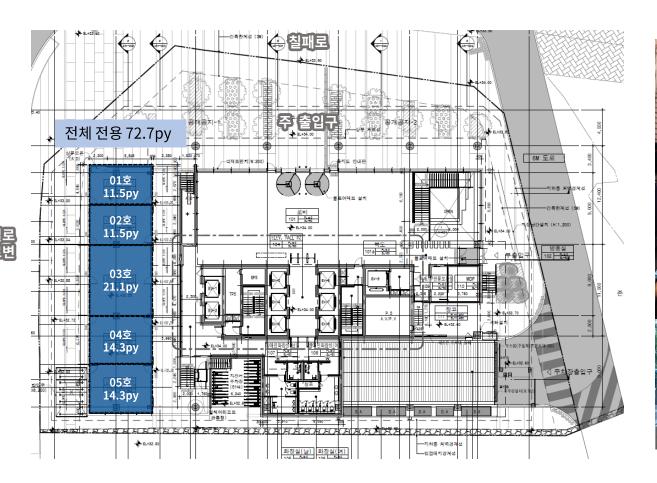

## Floor Plan

1 Star Brand, Premium Café, Retail Shop

- ✓ 직장 및 유동 인구 수요를 고려한 라이프스타일샵, 드럭스토어 ✓ 오피스 입주사 및 배후를 위한 생활편의시설, 소통공간 ✓ 프리미엄카페, 트렌디한 F&B, 패스트푸드등
- ✓ 공간의 외부 노출도를 고려한 소매 판매점(안경점 등) 구성