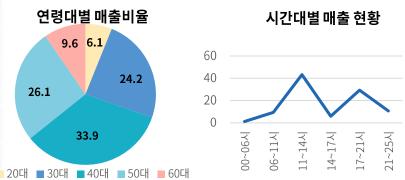

#### 직장인 위주의 주중 상권 발달

- 직장인, 40대~50대, 남성 위주의 매출 상권
- 오피스 및 근린생활시설 상권으로 점심시간(11시~14시)에 매출이 집중

- 5-