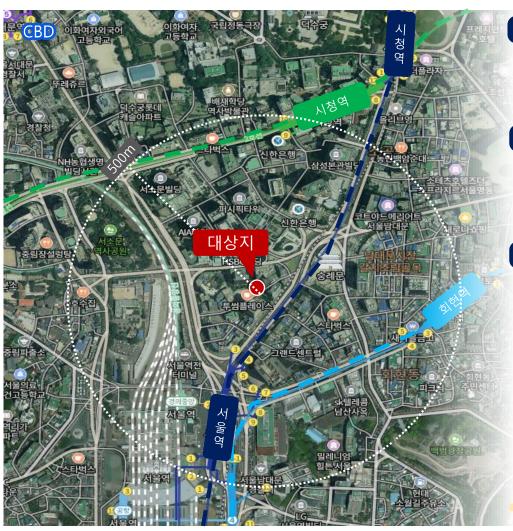

#### 업무지구에 위치한 오피스 상권

- 서울역 도보 3~4분 이내 접근 가능하며, 인근 오피스 빌딩 多 (경쟁 빌딩의 수요 흡수 가능)
- 주중 사무 종사자 및 점심 & 저녁회식 고객 타겟

#### 대중교통 접근성 우수

- 서울역(지하철, KTX 이용 가능), 시외버스터미널 위치
- 도보 10분 이내 1, 2, 4호선 지하철 주요 노선 접근 가능
- 반경 500M 이내 버스정류장 34개, 서울역버스환승센터 이용 가능