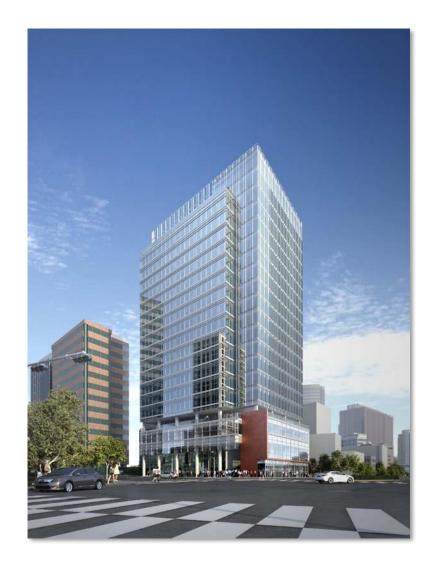

# 메리츠화재 봉래사옥

**Information Memorandum** 

Presented by:
AvisonYoung Korea
Retail TR

## 건물 기본 개요

| 프로젝트명 | 메리츠화재 봉래사옥                                            |
|-------|-------------------------------------------------------|
| 주소    | 서울시 중구 봉래동 1가 57-2                                    |
| 지역지구  | 일반상업지역, 방화지구, 정비구역 등                                  |
| 주용도   | 업무시설, 근린생활시설                                          |
| 건폐율   | 저층부: 62.78%<br>고층부: 55.32%                            |
| 용적률   | 1,011.39%                                             |
| 규모    | B6/20F                                                |
| 대지면적  | 2,804.2㎡ (848.27py)                                   |
| 연면적   | 40,279.14m² (12,909.46py)                             |
| 건축면적  | 저층부: 1,760.5㎡ (532.55py)<br>고층부: 1,551.24㎡ (469.25py) |
| 조경면적  | 448.7㎡ (135.73py)                                     |
| 주차    | 총 146대                                                |
| 준공일   | 2024년 3월 (예정)                                         |
| 주요입주사 | 메리츠화재                                                 |
| 전용률   | 53.16%                                                |
| 승강기   | 셔틀용 2대, 승객용 6대, 비상용 1대                                |